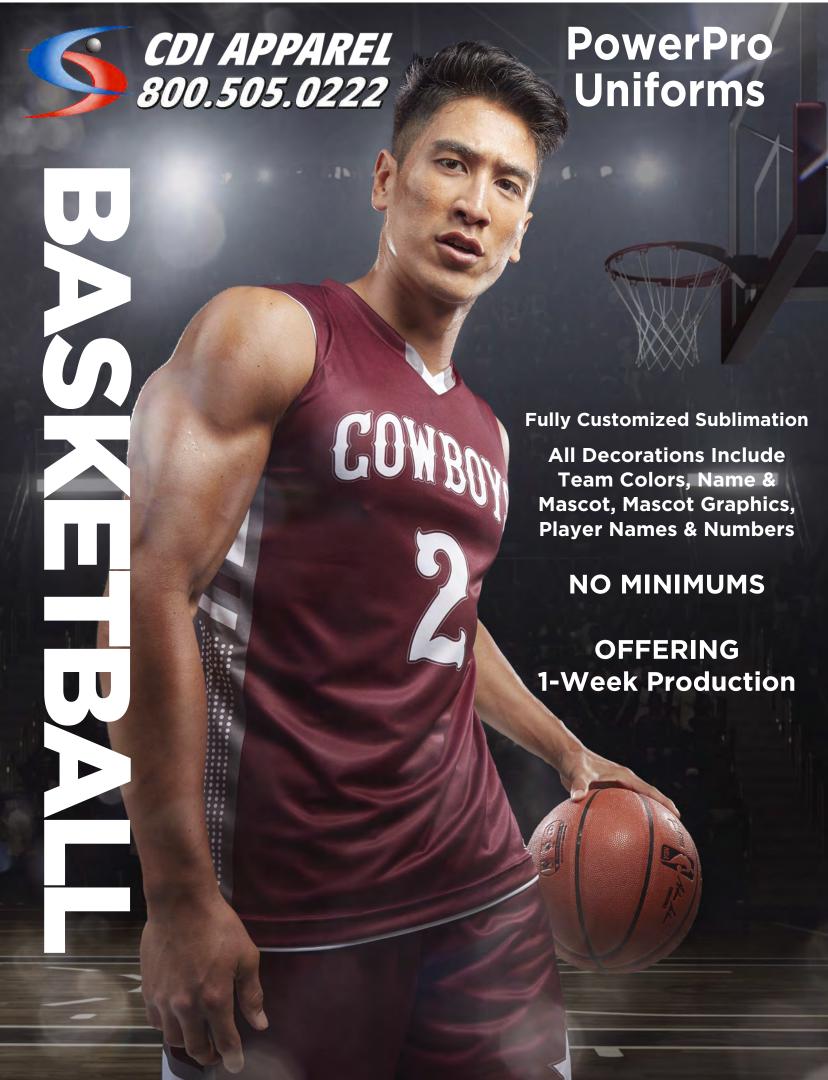

# PREMIUM SUBLIMATION

**SELECT UNIFORM STYLE & DESIGN:** STYLE/CUT

Men's/Boys WIDE SHOULDER TANK

WIDE SHOULDER TANK (Available in all fabric options)

TANK

Women's/Girls RACERBACK JERSEY

REVERSIBLE JERSEY OPTION (Available in all fabric options) (Available in Flex Knit Polyester)

CHOOSE FROM:

30+ UNIFORM DESIGNS TO

CUSTOMIZE. Select fabric & colors. Add patterns, gradients, names, numbers or upload your own graphic for FREE! **FABRICS - CHOOSE FROM: REVERSIBLE** 

combo

**Traditional Single Sided Uniform Fabrics** 