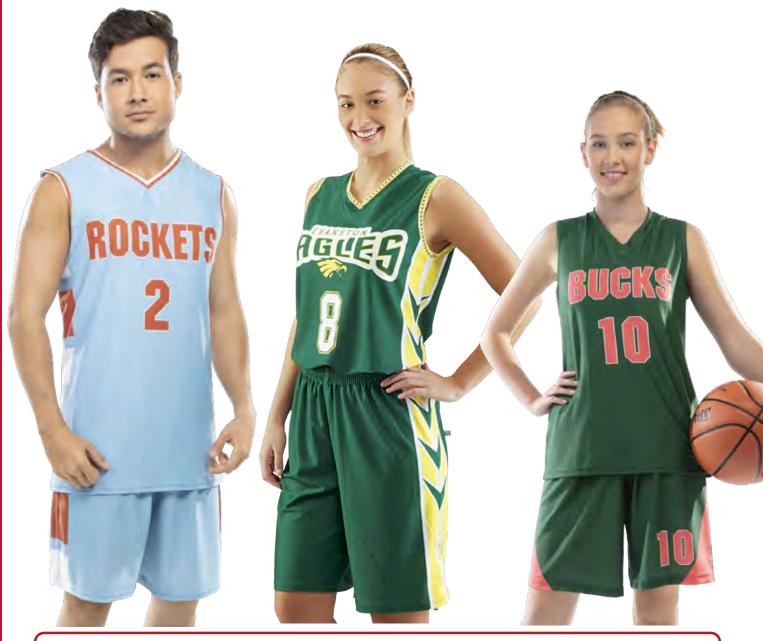

# PREMIUM SUBLIMATION

**SELECT UNIFORM STYLE & DESIGN:** STYLE/CUT

Men's/Boys WIDE SHOULDER TANK

WIDE SHOULDER TANK (Available in all fabric options)

TANK

Women's/Girls RACERBACK JERSEY

REVERSIBLE JERSEY OPTION (Available in all fabric options) (Available in Flex Knit Polyester)

CHOOSE FROM:

30+ UNIFORM DESIGNS TO

CUSTOMIZE. Select fabric & colors. Add patterns, gradients, names, numbers or upload your own graphic for FREE! **FABRICS - CHOOSE FROM: REVERSIBLE** 

combo

**Traditional Single Sided Uniform Fabrics** 

Incredible shine & durability combine for a great look on & off the court.

COLORS - 34 TO CHOOSE FROM: Choose primary, secondary & accent colors... or add custom colors for FREE!

| PNK | WML | SCR | CRD | MAR | FYL | YEL | VGS | GLD | ORG | TNO | тхо | BRN | DBN | KLY | DGN | TEL |
|-----|-----|-----|-----|-----|-----|-----|-----|-----|-----|-----|-----|-----|-----|-----|-----|-----|
| FCH | FGN | AGR | ELB | COL | ROY | NVY | LVD | GRP | PRP | BGY | SLV | LGR | DGR | GPH | BLK | WHT |