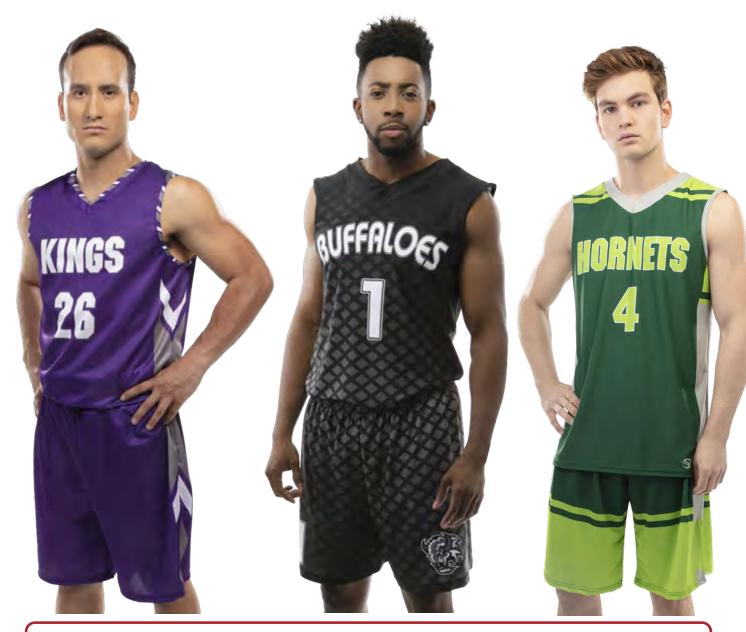

CHOOSE FROM:

30+ UNIFORM DESIGNS TO

CUSTOMIZE. Select fabric & colors. Add patterns, gradients, names, numbers or upload your own graphic for FREE! **FABRICS - CHOOSE FROM: REVERSIBLE** 

combo

**Traditional Single Sided Uniform Fabrics** 