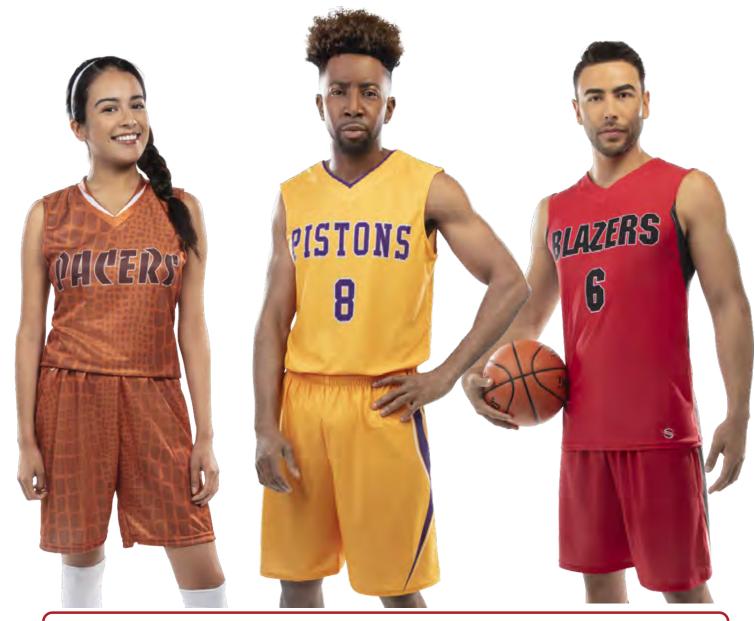

# PREMIUM SUBLIMATION

**SELECT UNIFORM STYLE & DESIGN:** STYLE/CUT

Men's/Boys WIDE SHOULDER TANK

WIDE SHOULDER TANK (Available in all fabric options)

TANK

Women's/Girls RACERBACK JERSEY

REVERSIBLE JERSEY OPTION (Available in all fabric options) (Available in Flex Knit Polyester)

CHOOSE FROM:

30+ UNIFORM DESIGNS TO

CUSTOMIZE. Select fabric & colors. Add patterns, gradients, names, numbers or upload your own graphic for FREE! **FABRICS - CHOOSE FROM: REVERSIBLE** 

combo

**Traditional Single Sided Uniform Fabrics** 

Incredible shine & durability combine for a great look on & off the court.

COLORS - 34 TO CHOOSE FROM: Choose primary, secondary & accent colors... or add custom colors for FREE!

| PNK | WML | SCR | CRD | MAR | FYL | YEL | VGS | GLD | ORG | TNO | тхо | BRN | DBN | KLY | DGN | TEL |
|-----|-----|-----|-----|-----|-----|-----|-----|-----|-----|-----|-----|-----|-----|-----|-----|-----|
| FCH | FGN | AGR | ELB | COL | ROY | NVY | LVD | GRP | PRP | BGY | SLV | LGR | DGR | GPH | BLK | WHT |