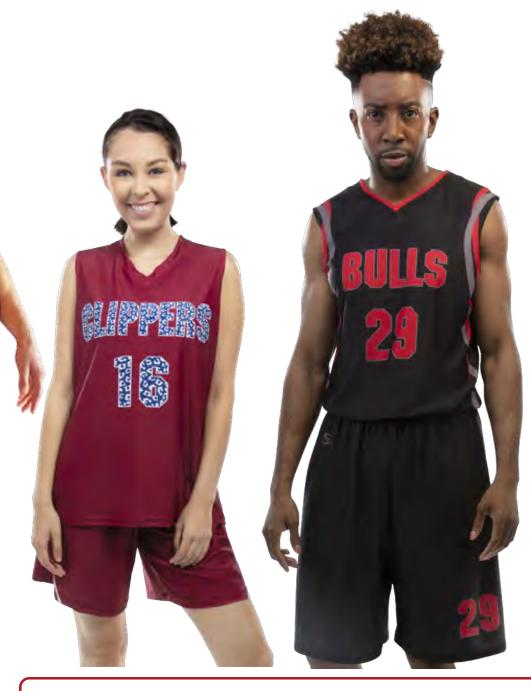

# **SLAM DUNK**

Wide Shoulder Tank Jersey with basketball shorts

REVERSIBLE AVAILABLE

# **SLAM DUNK**

Wide Shoulder Jersey with basketball shorts