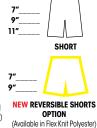

FINALIZE. Submit sizes for invoice. Invoice will be sent **3-WEEK PRODUCTION** 1-WEEK PRODUCTION for your approval. Purchase Orders Accepted. **PRICING PRICING** SIZING CHART ΧL 2XL 3XL **4XL TRADITIONAL REVERSIBLE** TRADITIONAL REVERSIBLE XS ΧI SIZING CHART 38-40 40-42 42-44 WOMEN'S JERSEY 34-36 36-38 44-46 46-48 \$94 GIRLS' JERSEY 26-28 28-30 30-32 32-34 N/A **\$84** \$99 \$109 22-24 BOYS' JERSEY 42-44 50-52 58-60 **Uniform Top Uniform Top** 26-28 30-32 34-36 38-40 MEN'S JERSEY 38-40 46-48 54-56 34-36 GIRLS' SHORT (7" ONLY) 18-20 20-22 22-24 24-26 WOMEN'S SHORT 28-30 30-33 33-36 36-39 39-42 42-45 **\$74** N/A 26-28 \$84 \$89 **\$99 Shorts Shorts** MEN'S SHORT 28-30 32-34 36-38 40-42 44-46 48-50 52-54 BOYS' SHORT (7" ONLY) 16-18 20-22 24-26 28-30 32-34