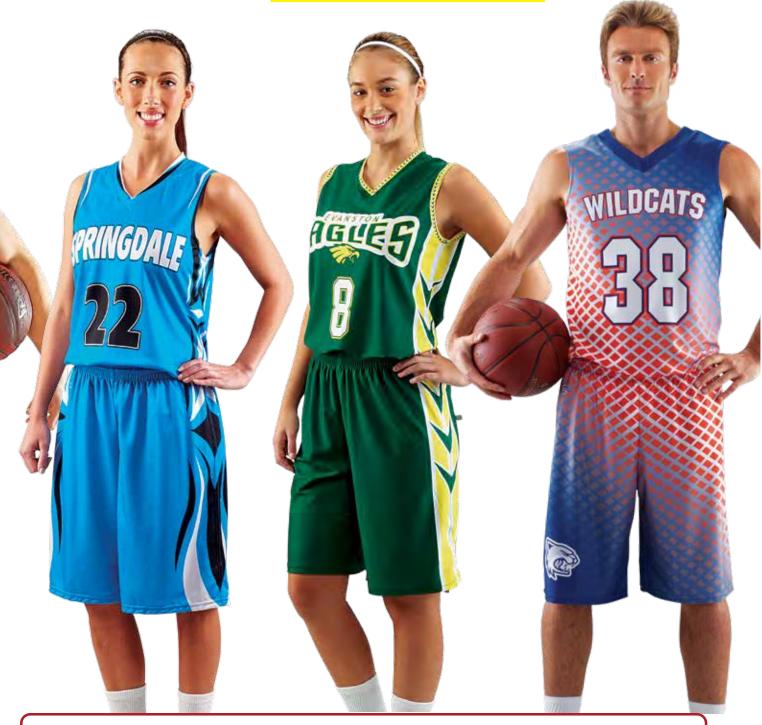

CHOOSE FROM:

30+ UNIFORM DESIGNS TO

CUSTOMIZE. Select fabric & colors. Add patterns, gradients, names, numbers or upload your own graphic for FREE! **FABRICS - CHOOSE FROM: REVERSIBLE** 

combo

**Traditional Single Sided Uniform Fabrics** 

Incredible shine & durability combine for a great look on & off the court.

COLORS - 34 TO CHOOSE FROM: Choose primary, secondary & accent colors... or add custom colors for FREE!

| PNK | WML | SCR | CRD | MAR | FYL | YEL | VGS | GLD | ORG | TNO | тхо | BRN | DBN | KLY | DGN | TEL |
|-----|-----|-----|-----|-----|-----|-----|-----|-----|-----|-----|-----|-----|-----|-----|-----|-----|
| FCH | FGN | AGR | ELB | COL | ROY | NVY | LVD | GRP | PRP | BGY | SLV | LGR | DGR | GPH | BLK | WHT |