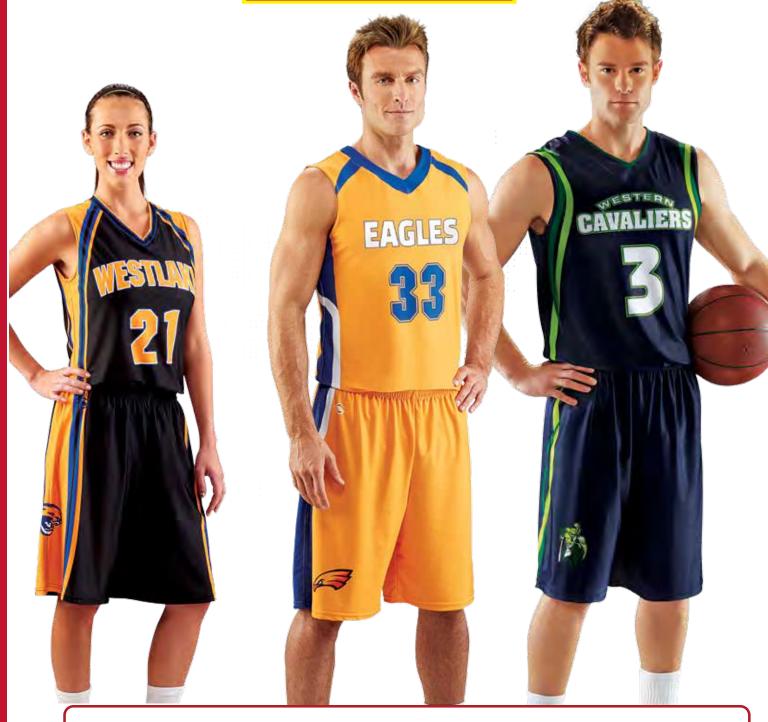

CHOOSE FROM:

30+ UNIFORM DESIGNS TO

CUSTOMIZE. Select fabric & colors. Add patterns, gradients, names, numbers or upload your own graphic for FREE! **FABRICS - CHOOSE FROM: REVERSIBLE** 

combo

**Traditional Single Sided Uniform Fabrics** 

Incredible shine & durability combine for a great look on & off the court.

COLORS - 34 TO CHOOSE FROM: Choose primary, secondary & accent colors... or add custom colors for FREE!

| PNK | WML | SCR | CRD | MAR | FYL | YEL | VGS | GLD | ORG | TNO | тхо | BRN | DBN | KLY | DGN | TEL |
|-----|-----|-----|-----|-----|-----|-----|-----|-----|-----|-----|-----|-----|-----|-----|-----|-----|
| FCH | FGN | AGR | ELB | COL | ROY | NVY | LVD | GRP | PRP | BGY | SLV | LGR | DGR | GPH | BLK | WHT |