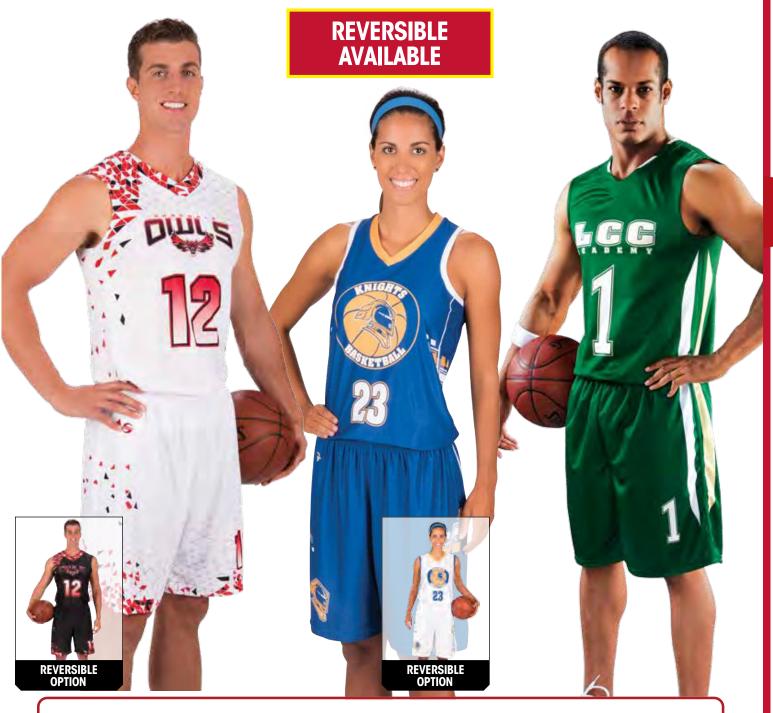

# REVERSIBLE AVAILABLE

**HOME & AWAY** 

TWO UNIFORMS IN ONE!

SAVE MONEY WITH REVERSIBLES

**ALL DAY** 

Wide Shoulder Jersey Basketball Short TIGERS W
B

WHT

BLK

# **PICK AND ROLL**

Wide Shoulder Tank Jersey with basketball shorts

REVERSIBLE AVAILABLE VGS WHT

Save money with reversibles! 2 uniforms in 1!

# **DOWNTOWN**

Wide Shoulder Jersey
Basketball Short

Reversible save money! 2 uniforms in 1!