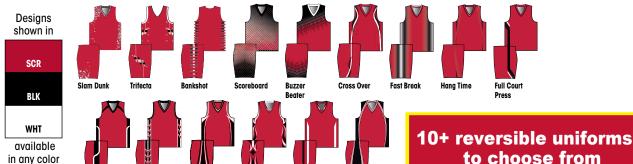

# **SLAM DUNK**

Wide Shoulder Tank Jersey with basketball shorts

REVERSIBLE AVAILABLE

# **TRIFECTA**

Racerback Tank Jersey with basketball shorts

REVERSIBLE AVAILABLE ROY WHT GLD

### **BANKSHOT**

Wide Shoulder Jersey
Basketball Short

# **BUZZER BEATER**

Wide Shoulder Tank Jersey with basketball shorts

| NVY |
|-----|
| WHT |
|     |
| GLD |

# **HANG TIME**

Wide Shoulder Tank Jersey with basketball shorts

| ' | BLK |
|---|-----|
|   | VGS |
|   | WHT |

SAVE MONEY WITH OUR 3-WEEK PRODUCTION PRICING

1-week or 3-week production options. NO MINIMUMS.

# **SCOREBOARD**

Wide Shoulder Tank Jersey with basketball shorts

# **CROSS OVER**

**Wide Shoulder Tank Jersey** 

with basketball shorts

NVY **DGN AGR** 

SAVE MONEY WITH 3-WEEK PRODUCTION PRICES

# **FAST BREAK**

Racerback Jersey with basketball shorts

WHT
GLD
SCR

**CDI APPAREL** 300.505.0222

### **FULL COURT PRESS**

Wide Shoulder Jersey
Basketball Short

SCR BLK DGR

**30+ STYLES TO CHOOSE FROM** 

**WHT** 